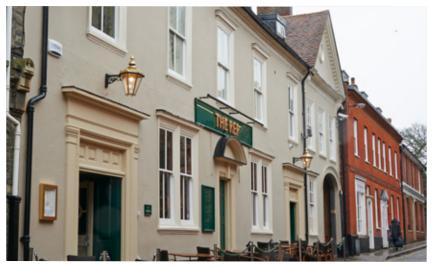

## Johnstone's Trade has played a starring role in the refurbishment of an old theatre, which is now a popular pub in Ipswich.

The historic 18th Century building known locally as 'The Old Rep' was originally the town's theatre, and remains one of the area's most attractive buildings. It was transformed into a pub when the theatre moved and became the New Wosley Theatre in 2001, and has recently undergone an extensive renovation, with J&D Decorators using Johnstone's products throughout.

The pub's trim woodwork was refreshed using Johnstone's Eggshell to provide a hardwearing and washable finish ideal to withstand the rigours of such a busy pub environment.

For the building's exterior, Johnstone's Stormshield Smooth Masonry paint was applied. Formulated to resist dirt accumulation and erosion weathering from the elements, its BBA approved 15-year lifespan means the pub will be protected for the long-term.