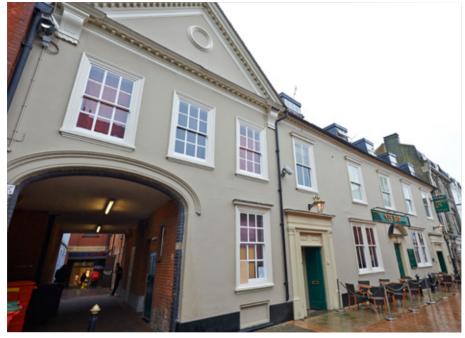

## Johnstone's Trade has played a starring role in the refurbishment of an old theatre, which is now a popular pub in Ipswich.

The historic 18th Century building known locally as 'The Old Rep' was originally the town's theatre, and remains one of the area's most attractive buildings. It was transformed into a pub when the theatre moved and became the New Wosley Theatre in 2001, and has recently undergone an extensive renovation, with J&D Decorators using Johnstone's products throughout.

The pub's trim woodwork was refreshed using Johnstone's Eggshell to provide a hardwearing and washable finish ideal to withstand the rigours of such a busy pub environment.

For the building's exterior, Johnstone's Stormshield Smooth Masonry paint was applied. Formulated to resist dirt accumulation and erosion weathering from the elements, its BBA approved 15-year lifespan means the pub will be protected for the long-term.