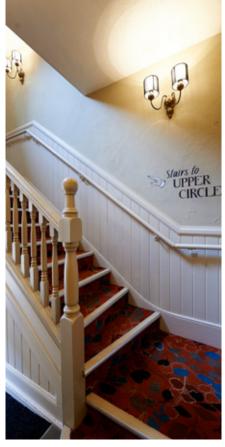

Johnstone's Covaplus Vinyl Matt proved the perfect choice for the huge expanses of wall surface and the large ceiling in the pub, which retained its high ceilings as a key part of the design. Applied in a range of colours, which were carefully chosen to complement the pub's new contemporary design, Johnstone's Covaplus ensured a high quality finish and even appearance was achieved.

The pub's trim woodwork was refreshed using Johnstone's Eggshell to provide a hardwearing and washable finish ideal to withstand the rigours of such a busy pub environment.

For the building's exterior, Johnstone's Stormshield Smooth Masonry paint was applied. Formulated to resist dirt accumulation and erosion weathering from the elements, its BBA approved 15-year lifespan means the pub will be protected for the long-term.