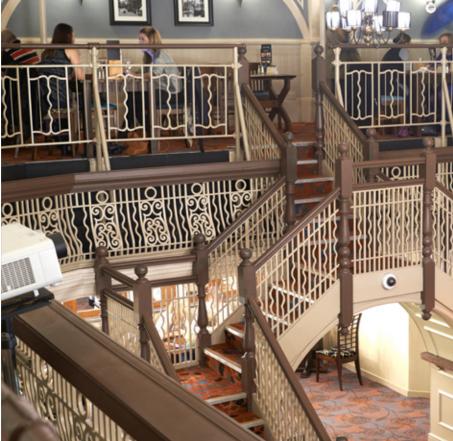

Johnstone's Covaplus Vinyl Matt proved the perfect choice for the huge expanses of wall surface and the large ceiling in the pub, which retained its high ceilings as a key part of the design. Applied in a range of colours, which were carefully chosen to complement the pub's new contemporary design, Johnstone's Covaplus ensured a high quality finish and even appearance was achieved.

The pub's trim woodwork was refreshed using Johnstone's Eggshell to provide a hardwearing and washable finish ideal to withstand the rigours of such a busy pub environment.

For the building's exterior, Johnstone's Stormshield Smooth Masonry paint was applied. Formulated to resist dirt accumulation and erosion weathering from the elements, its BBA approved 15-year lifespan means the pub will be protected for the long-term.